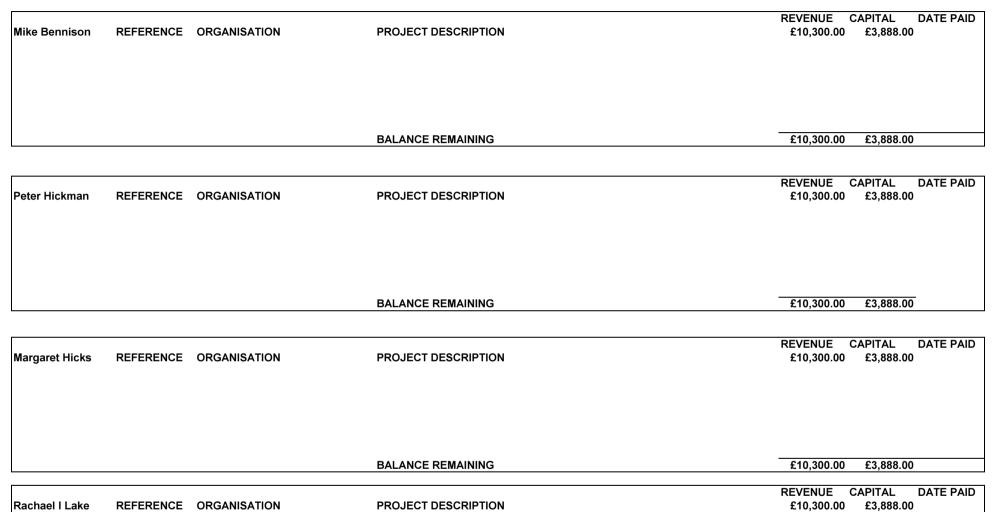

## Elmbridge Members Funding - Balance Remaining 2014-2015

Each County Councillor has £10,300 to spend on projects to benefit the local community, also an equal portion of the local committee's capital funding.

Elmbridge Members Funding - Balance Remaining 2014-2015 Each County Councillor has £10,300 to spend on projects to benefit the local community, also an equal portion of the local committee's capital funding.

| ı               |             |                            |                                                     |            |           |            |
|-----------------|-------------|----------------------------|-----------------------------------------------------|------------|-----------|------------|
|                 |             |                            | BALANCE REMAINING                                   | £10,300.00 | ,         |            |
| <b>.</b>        |             |                            |                                                     | REVENUE    |           | DATE PAID  |
| Mary Lewis      | REFERENCE   |                            | PROJECT DESCRIPTION                                 | £10,300.00 |           |            |
|                 |             | SCC, Highways Department   | Fairmile Park Road, Cobham - Speed Limit            | £1,112.00  |           | 23.04.2014 |
|                 | EF400192523 | SCC, Highways Department   | Fairmile Park Road, Cobham - Speed Limit            |            | £3,888.00 |            |
|                 | EF700230937 | Stoke D'Abernon RA         | Station Road, Stoke D'Abernon - Service Road Repair | £300.00    |           | 19.05.2014 |
|                 |             |                            |                                                     |            |           |            |
|                 |             |                            | BALANCE REMAINING                                   | £8,888.00  | £0.00     |            |
|                 |             |                            |                                                     |            |           |            |
| Christian Mahne | DEFEDENCE   |                            |                                                     |            | CAPITAL   | DATE PAID  |
|                 | REFERENCE   | ORGANISATION               | PROJECT DESCRIPTION                                 | £10,300.00 | £3,888.00 |            |
|                 |             |                            |                                                     |            |           |            |
|                 |             |                            |                                                     |            |           |            |
|                 |             |                            |                                                     |            |           |            |
|                 |             |                            |                                                     |            |           |            |
|                 |             |                            | BALANCE REMAINING                                   | £10,300.00 | £3,888.00 |            |
|                 |             |                            |                                                     |            |           |            |
|                 |             |                            |                                                     | REVENUE    | CAPITAL   | DATE PAID  |
| Ernest Mallett  | REFERENCE   | ORGANISATION               | PROJECT DESCRIPTION                                 | £10,300.00 | £3,888.00 |            |
|                 | EF800226637 | St Paul's Church, Molesey  | Refurbishment of Organ Console                      |            | £3,888.00 | 19.05.2014 |
|                 |             | St Paul's Church, Molesey  | Refurbishment of Organ Console                      | £1,112.00  |           | 19.05.2014 |
|                 |             | Thameside Residential Care | Outings & in House Entertainment                    | £2,000.00  |           |            |
|                 | EF700234026 | Molesey Photographic Club  | Upgrading of Club Digital Projector & Laptop        | £1,400.00  |           |            |
|                 |             |                            |                                                     |            |           |            |
|                 |             |                            | BALANCE REMAINING                                   | £5.788.00  | £0.00     |            |
|                 |             |                            | BALANCE REMAINING                                   |            |           |            |
|                 |             |                            |                                                     | REVENUE    |           | DATE PAID  |
| Tony Samuels    | REFERENCE   | ORGANISATION               | PROJECT DESCRIPTION                                 | £10,300.00 | £3,888.00 |            |
|                 | EF400192518 | SCC, Highways Department   | Stompond Lane, Walton - White Lines & Warning Signs | £1,000.00  |           | 22.04.2014 |
|                 |             |                            |                                                     |            |           |            |
|                 |             |                            |                                                     |            |           |            |
|                 |             |                            |                                                     |            |           |            |
|                 |             |                            | BALANCE REMAINING                                   | £9,300.00  | £3,888.00 |            |
|                 |             |                            |                                                     | 23,300.00  | 20,000.00 |            |